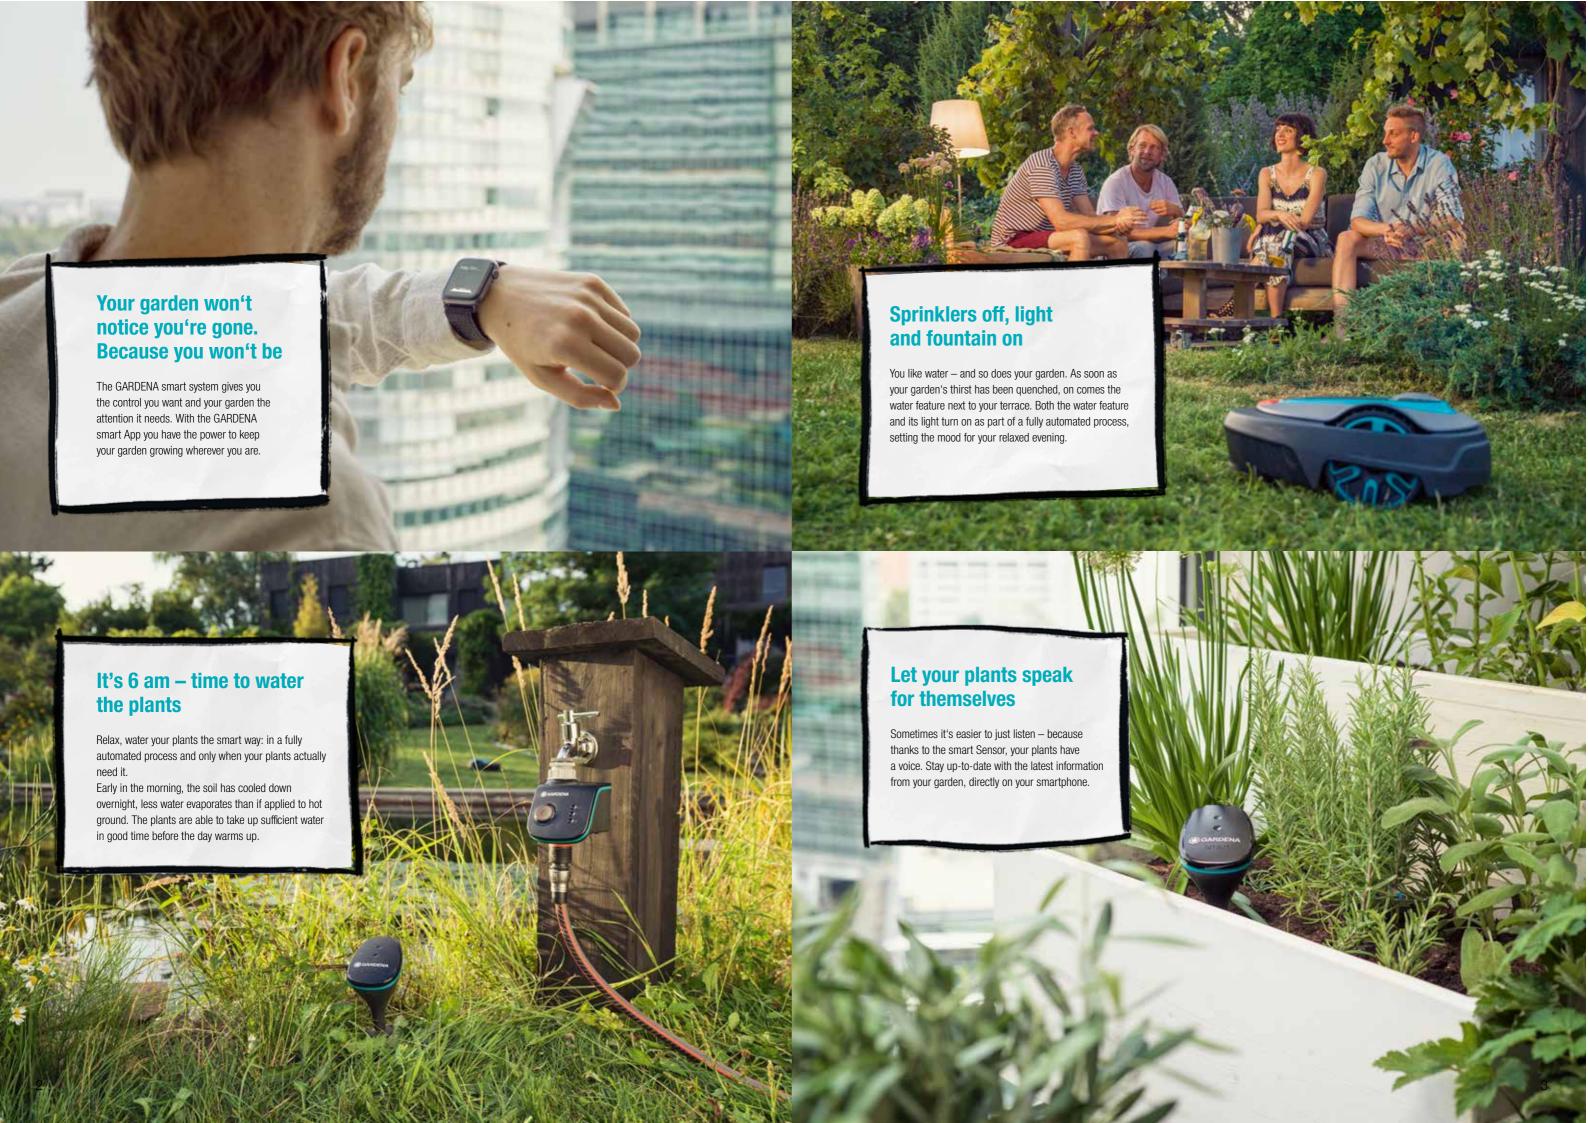

# Never leave your garden behind

With an intelligent irrigation system and robotic lawnmower, your garden is taken care of, from anywhere.

# To establish the connection to the smart system, you need the GARDENA smart App and the smart Gateway

Your entire garden is always at your fingertips with the free GARDENA smart App. Mowing the lawn and watering has never been so convenient. Even lights or other electrical devices in the garden are now easy to control.

#### Instant Control

Take care of your garden wherever you are, with a tap of our easy-to-use GARDENA smart App.

#### Scheduled Control

No need for reminders ... the GARDENA smart App will do the job for you! All under control: when to mow your lawn, water your plants and more, wherever you are, with remote scheduling.