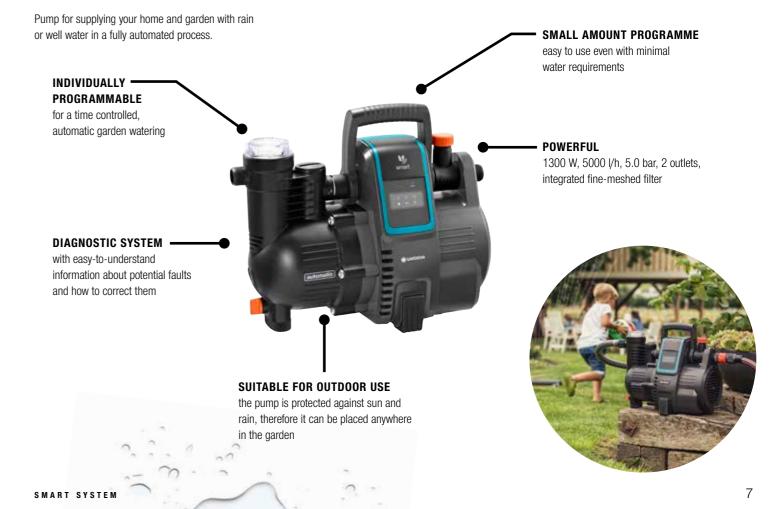

#### smart Pump

Use rain water for your domestic needs with the smart Automatic Home & Garden Pump. Controlled via the GARDENA smart App, you can water your garden based on pre-set schedules, or even provide water to your toilet and washing machine.