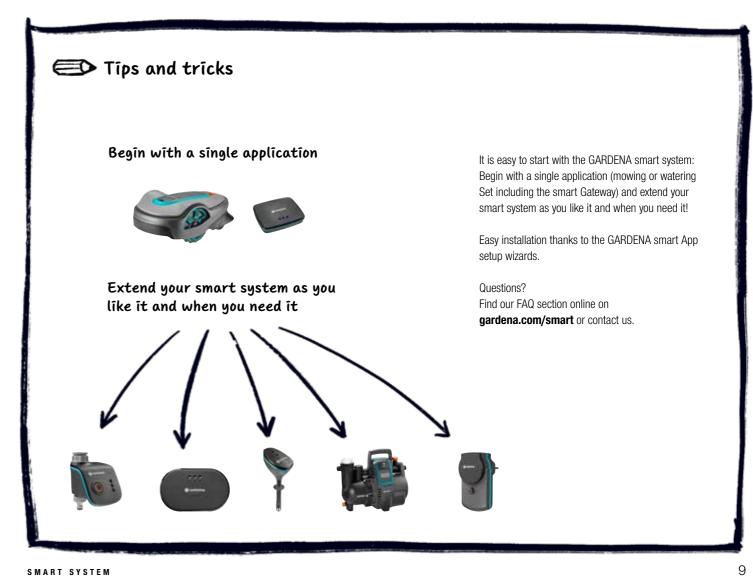

# Never leave your garden behind

With an intelligent irrigation system and robotic lawnmower, your garden is taken care of, from anywhere.

# To establish the connection to the smart system, you need the GARDENA smart App and the smart Gateway

Your entire garden is always at your fingertips with the free GARDENA smart App. Mowing the lawn and watering has never been so convenient. Even lights or other electrical devices in the garden are now easy to control.

## Easy and guided configuration

The GARDENA smart App provides step-by-step guidance for setting up your own smart system. With clear illustrations, tips and helpful wizards to create watering and mowing schedules.