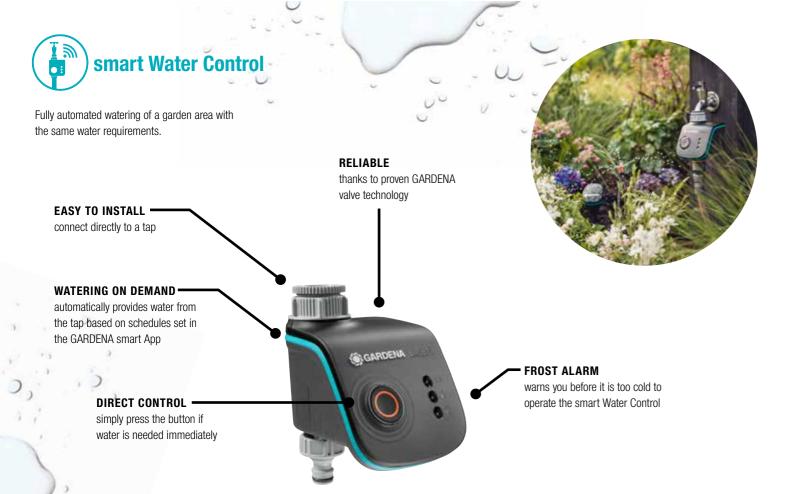

## smart Water Control – at the tap

Water a single garden area with tap water. The smart Water Control lets you remotely control your garden taps for perfect results — simply controlled via the GARDENA smart App.

Using it with a smart Sensor, you can save water and ensure the right level of watering.