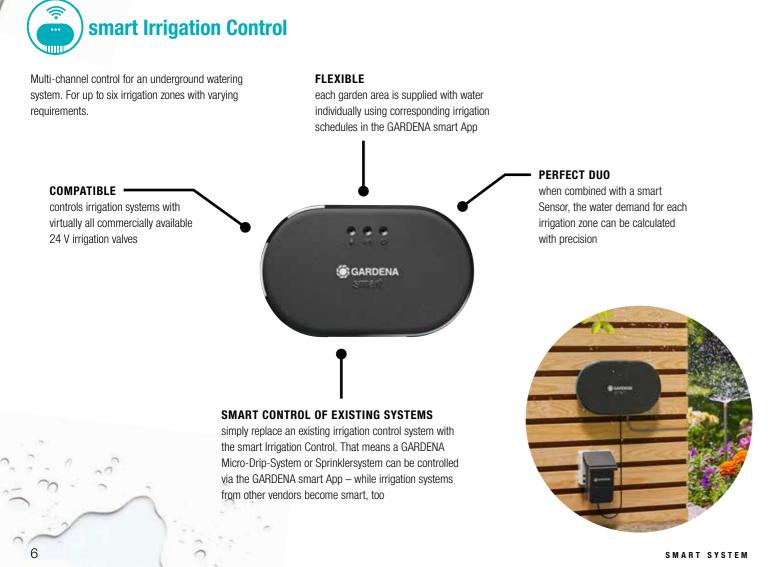

## smart Irrigation Control – permanently installed and underground

Effortlessly water multiple areas of your garden with an underground irrigation system. The smart Irrigation Control manages up to six irrigation valves — each of which can be independently controlled via the GARDENA smart App.

Using it with a smart Sensor, you can save water and ensure the right level of watering.