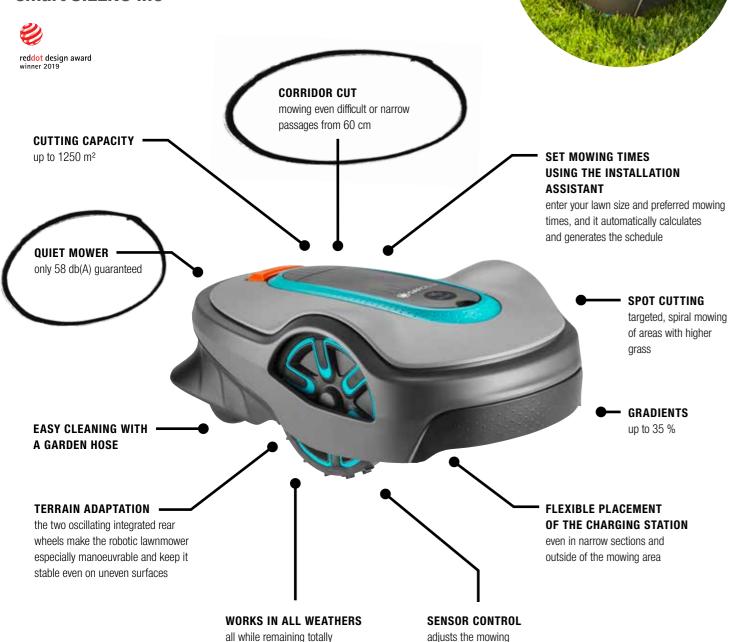

## **smart Robotic Lawnmowers**

Mow the lawn automatically the smart way. With the GARDENA smart App, you can control your smart SILENO Robotic Lawnmower to achieve a carpet-like cut for all lawn sizes up to 2,000 m $^2$ . It's as if you were in the garden 24/7.

## smart SILENO life

An overview of all smart robotic lawnmowers can be found on page 10

SMART SYSTEM

frequency to the grass

growth

efficient and reliable.

No need for a rain sensor