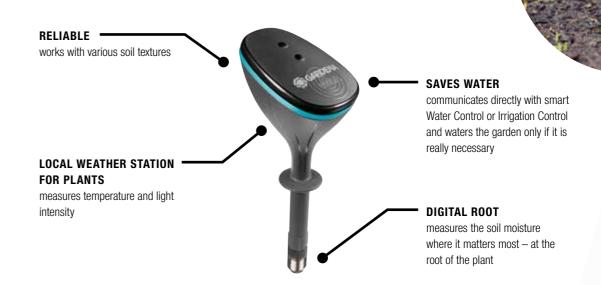

#### **Sensor Control**

The smart Sensor tracks temperature and soil moisture in your garden to optimise the irrigation and save water.

Virtually all products are also available without the gateway as an extension.

4 SMART SYSTEM SMART SYSTEM 5

Provides important information directly from the garden for optimum irrigation via the GARDENA smart App.

Works with smart Water Control and smart Irrigation Control.

Lawns can be mowed fully automatically – with reliable, stripe-free and even results. 7 different robotic lawnmowers for lawn care available for small, medium and large gardens.