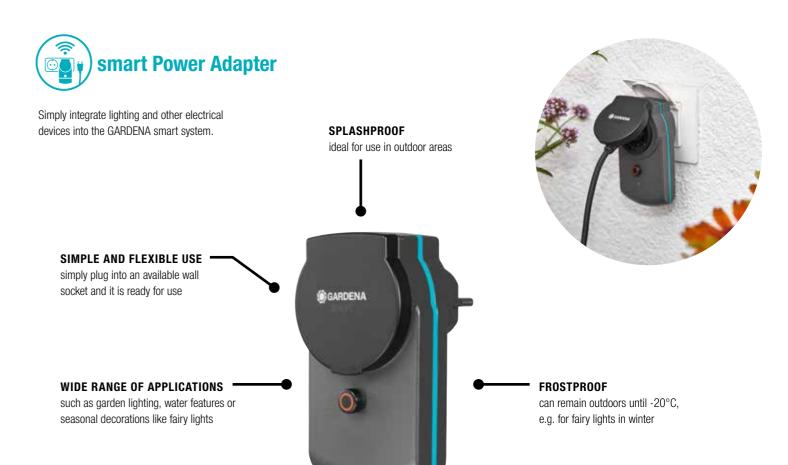

## smart Power Adapter

Plug any electrical device into the GARDENA smart Power Adapter, e.g. your lights or fountain pumps and switch them on or off whenever you want, wherever you are via the GARDENA smart App. Keep your garden looking smart day and night.