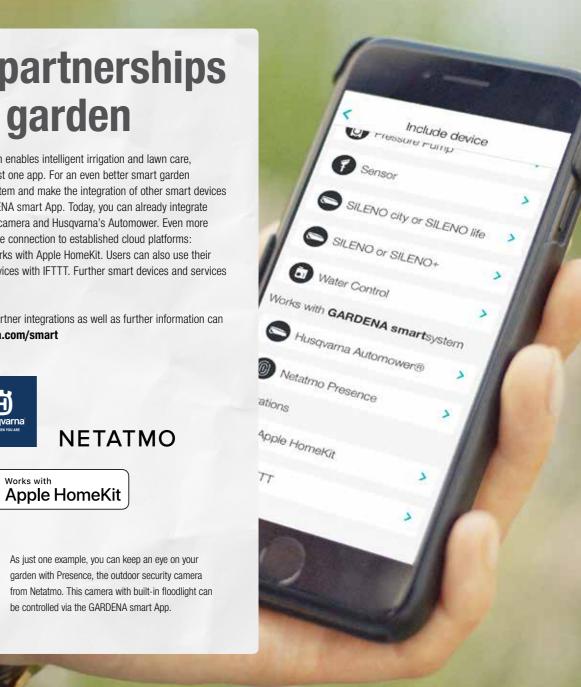

# **Smart partnerships** for the garden

Our GARDENA smart system enables intelligent irrigation and lawn care, anytime, anywhere. All in just one app. For an even better smart garden experience we open our system and make the integration of other smart devices possible through our GARDENA smart App. Today, you can already integrate Netatmo's outdoor security camera and Husgvarna's Automower. Even more possibilities arise through the connection to established cloud platforms: GARDENA smart system works with Apple HomeKit. Users can also use their GARDENA smart system devices with IFTTT. Further smart devices and services will follow.

A current overview of the partner integrations as well as further information can be found at: www.gardena.com/smart

10 SMART SYSTEM GARDENA Deutschland GmbH 89070 Ulm